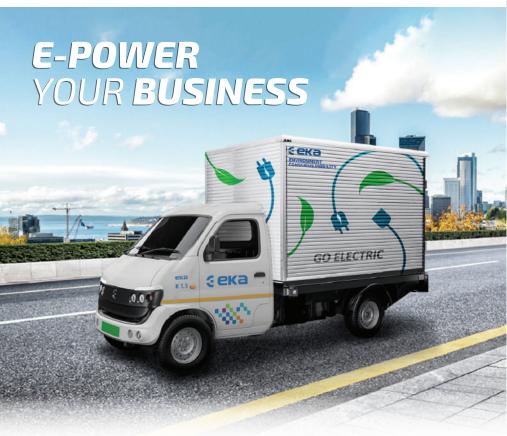

## PURE ELECTRIC UTILITY VEHICLE EKA K1.5

| SPECIFICATIONS EKA K1.5           |                                                         |
|-----------------------------------|---------------------------------------------------------|
| GVW (kg)                          | 2510 kg                                                 |
| L X W X H (mm)                    | 4610 X 1600 X 1850                                      |
| Chassis Type                      | Ladder Frame                                            |
| Front Suspension Type             | MCPherson Independent Suspension                        |
| Rear Suspension Type              | Longitudinal Leaf Spring Suspension                     |
| Brakes                            | Front - Disc Brakes, Rear - Drum Brakes                 |
| Steering System Type              | Rack & Pinion Type, Electrically Assisted               |
| Max Speed (kmph)                  | 70                                                      |
| CMVR Certified Range              | 240 km                                                  |
| True Range                        | 180 km (depending on the application and driving cycle) |
| Peak Power (kW)                   | 60                                                      |
| Peak Torque (Nm)                  | 220                                                     |
| Gradebility                       | 18%                                                     |
| Motor Location / cooling          | On Rear Axle With Liquid Cooling                        |
| Battery Type                      | Lithium Ferrous Phosphate                               |
| Battery Capacity (kWhr)           | 32                                                      |
| Operating voltage (V)             | 307                                                     |
| Max Continuous Charge Current (A) | 105                                                     |
| Seating Capacity                  | 1+D                                                     |
| Wheelbase (mm)                    | 2900                                                    |
| Tyre Size                         | 175 R 14 LT                                             |
| Vehicle Warranty                  | 3 Years and 1,65,000 km (Whichever comes first)         |
| Battery Warranty                  | 6 Years and 1,65,000 km (Whichever comes first)         |
|                                   |                                                         |

| CONTAINER SPECIFICATIONS* |                       |
|---------------------------|-----------------------|
| Body Type                 | Sturdy Aluminium Body |
| External Dimensions (mm)  | 2750 X 1750 X 1956    |
| Internal Dimensions (mm)  | 2687 X 1692 X 1855    |
| Volume (m³ / ft³ )        | 8.44 / 300            |
| Branding Space (m²)       | Available area 13.01  |